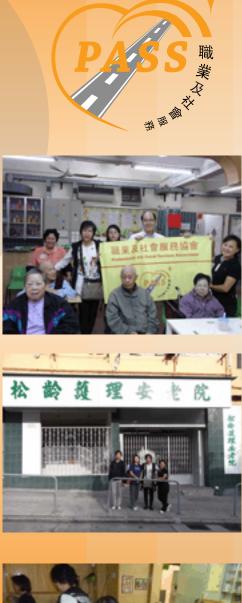

## PASS visited the Elderly in Pine Care Elderly Centre

PASS has recently visited the elderly in Pine Care Elderly Centre under Pine Care Group located at Kwun Tong on 10 November 2010. This visit was sponsored by Accredited Certification International Limited (ACI) and Aero Speed Logistics Limited (ASLL).

PASS often visit the Elderly Home as we attached great importance to caring for aged. The elderly are very welcome to our visit. Staff of PASS and volunteers talked to the elderly and asked them questions to care about their living status. This time PASS has prepared many gifts for the elderly. The gifts are sponsored by the two companies mentioned above. Volunteers distributed the gifts to each elderly. Through the gifts, we expressed our sincere wishes of good health to the elderly. They are very happy with our visit and care, and they hoped us can come to see them again next time.