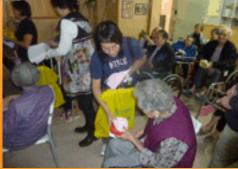

PASS often visit the Elderly Home as we attached great importance to caring for aged. The elderly are very welcome to our visit. Staff of PASS and volunteers talked to the elderly and asked them questions to care about their living status. This time PASS has prepared many gifts for the elderly. The gifts are sponsored by the two companies mentioned above. Volunteers distributed the gifts to each elderly. Through the gifts, we expressed our sincere wishes of good health to the elderly. They are very happy with our visit and care, and they hoped us can come to see them again next time.